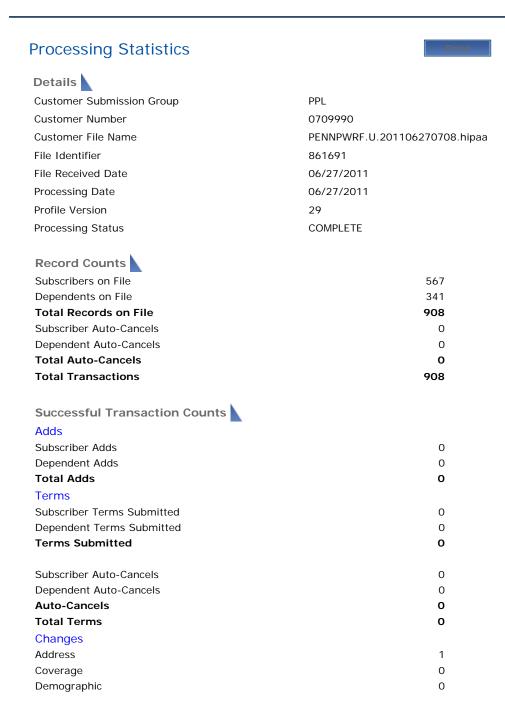

Field Change Transaction Counts

**View Field Change Summary** 

| Total Changes                                                  | 8             |
|----------------------------------------------------------------|---------------|
| No Changes                                                     | 900           |
| Total                                                          | 908           |
|                                                                |               |
| Error Transaction Counts                                       |               |
| Adds Requiring Customer Resolution                             | 0             |
| Terms Submitted Requiring Customer Resolution                  | 0             |
| Auto-Cancels Requiring Customer Resolution                     | 0             |
| Terms Requiring Customer Resolution                            | 0             |
| Changes Requiring Customer Resolution                          | 0             |
| Rejected Transactions Requiring Customer Resolution            | 0             |
| Total Customer Resolution Transactions                         | 0             |
| Adds Requiring Eligibility Analyst Resolution                  | 0             |
| Tanna Culturitta d Danuirina a Elizibilita Anabust Danabitian  | 0             |
| Terms Submitted Requiring Eligibility Analyst Resolution       | 0             |
| Auto-Cancels Requiring Eligibility Analyst Resolution          | 0<br><b>0</b> |
| Terms Requiring Eligibility Analyst Resolution                 | U             |
| Changes Requiring Eligibility Analyst Resolution               | 0             |
| Rejected Transactions Requiring Eligibility Analyst Resolution | 0             |
| Total Eligibility Analyst Resolution Transactions              | 0             |
| Transactions requiring Both Resolution                         | 0             |
| Total Transactions with Errors                                 | 0             |
|                                                                |               |
| Error and Warning Counts                                       |               |
| Customer Errors and Warnings                                   | 0             |
| Eligibility Analyst Errors and Warnings                        | 0             |
| Total Errors and Warnings                                      | 0             |
|                                                                |               |