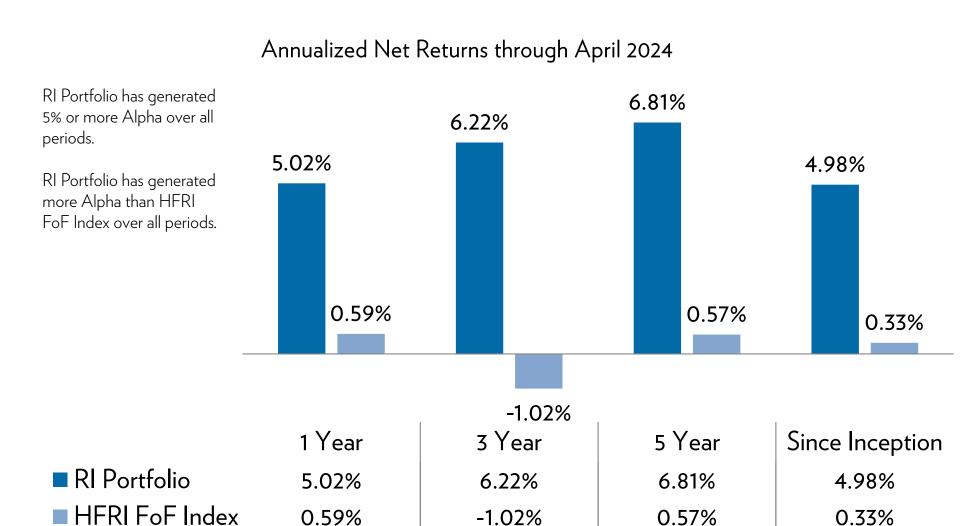

or Use With Institutional Investors Only - Not For the Retail Public.



#### Total Return (net of fees)

The RI Portfolios have outperformed HFRI FoF Index over all periods.

### Annualized Net Returns through April 2024



|                        | 1 Year | 3 Year | 5 Year | Since<br>Inception |
|------------------------|--------|--------|--------|--------------------|
| ■ RI Portfolio         | 10.34% | 8.91%  | 9.49%  | 7.05%              |
| ■ HFRI FoF Index       | 8.80%  | 1.98%  | 4.71%  | 3.79%              |
| ■ T-Bills+4%           | 9.36%  | 6.73%  | 6.07%  | 5.28%              |
| ■ 75% Bonds/25% Stocks | 3.07%  | -1.51% | 2.40%  | 3.25%              |



#### Three Year Rolling Total Returns (net of fees since inception through 4/30/24)





#### Alpha Return (net of fees)





#### Return Attribution - One Year

#### Annualized Net Returns through April 2024





#### Performance Attribution – Three Years





#### Performance Attribution – Five Years





#### Manager Performance – Three Years



|         |                                                                                                  |                                                                                                                                      |