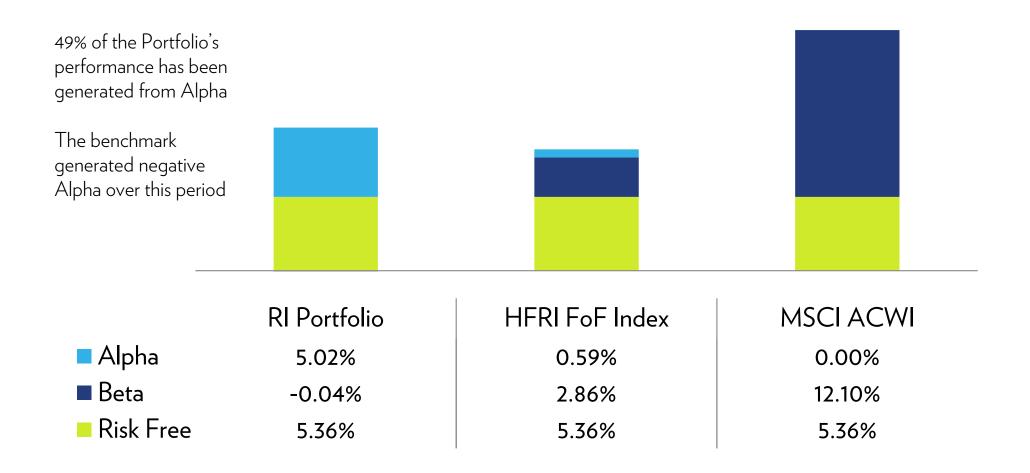

#### Return Attribution - One Year

#### Notes on analysis:

1.All returns are net of fees. Returns are annualized if the period is 12 months or longer.

2. Alpha and beta calculations based on regression calculations and are relative to MSCI ACWI