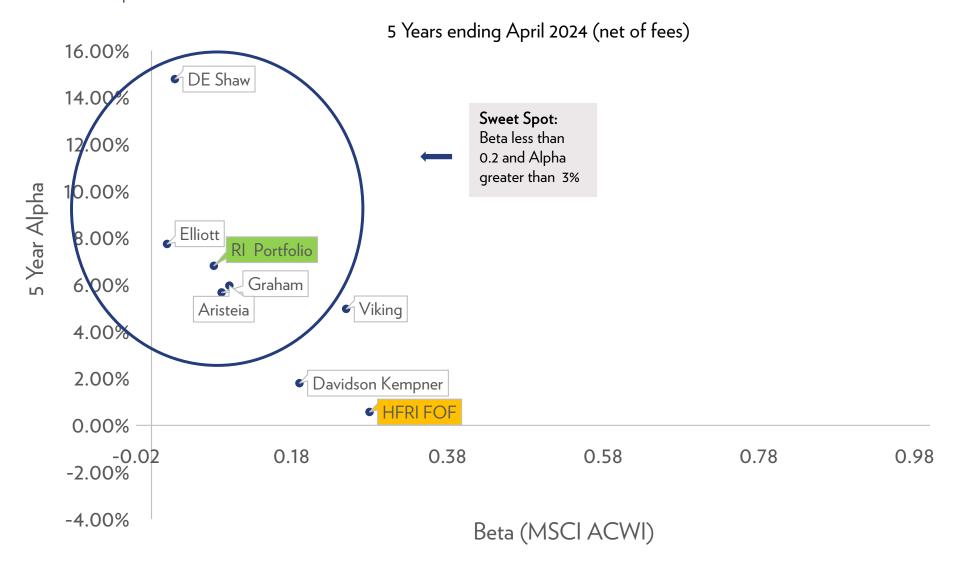

4.01%    |
| Alpha        | 12.73%  | 5.70%  | 7.57%   | 4.98%   | 5.68%  | 4.53%    | 3.48%  | 2.73%    | 0.33%    |
| Alpha Risk   | 3.96%   | 7.11%  | 3.21%   | 2.61%   | 1.68%  | 4.62%    | 7.59%  | 3.03%    | 2.71%    |
| Info Ratio*  | 3.21    | 0.80   | 2.35    | 1.91    | 3.38   | 0.98     | 0.46   | 0.90     | 0.12     |
| Risk-free    | 1.28%   | 1.29%  | 1.28%   | 1.28%   | 1.29%  | 1.28%    | 1.30%  | 1.28%    | 1.28%    |



#### Downside Protection and Upside Capture





The RI Portfolio has produced superior downside capture generating on average positive returns in down equity markets

The RI Portfolio has produced upside market capture comparable to HFRI Fund of Funds Index



For Use With Institutional Investors Only - Not For the Retail Public.



#### Beta and Alpha





#### Strategy Exposure by Manager Target Strategy April 2024



Cliffwater Low-Risk Model Portfolio

| Sector                            | Target<br>Weight |
|-----------------------------------|------------------|
| Market Neutral/Multi-<br>Strategy | 33%              |
| Event Driven/Credit               | 30%              |
| Macro                             | 20%              |
| Equity Long/Short                 | 17%              |



#### Strategy Exposures by Manager Positioning April 2024





#### Portfolio Construction by Manager Positioning April 2024

Geographic Exposure



### Asset Type Exposure





# Fees Evaluation

For Use With Institutional Investors Only - Not For the Retail Public.

#### Fee Evaluation



#### Share of Alpha



Five Year Performance

|