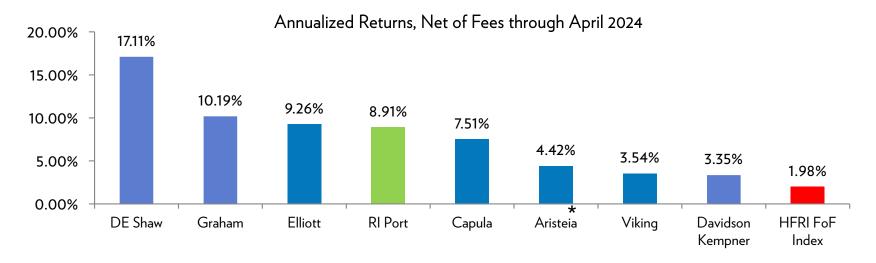

#### Total Return (net of fees)

The RI Portfolios have outperformed HFRI FoF Index over all periods.

### Annualized Net Returns through April 2024

|                        | 1 Year | 3 Year | 5 Year | Since<br>Inception |
|------------------------|--------|--------|--------|--------------------|
| ■ RI Portfolio         | 10.34% | 8.91%  | 9.49%  | 7.05%              |
| ■ HFRI FoF Index       | 8.80%  | 1.98%  | 4.71%  | 3.79%              |
| ■ T-Bills+4%           | 9.36%  | 6.73%  | 6.07%  | 5.28%              |
| ■ 75% Bonds/25% Stocks | 3.07%  | -1.51% | 2.40%  | 3.25%              |