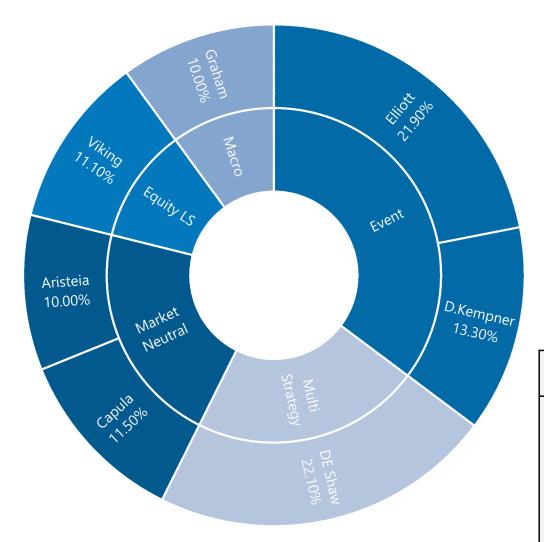

| 5.68%  | 4.53%    | 3.48%  | 2.73%    | 0.33%    |
| Alpha Risk   | 3.96%   | 7.11%  | 3.21%   | 2.61%   | 1.68%  | 4.62%    | 7.59%  | 3.03%    | 2.71%    |
| Info Ratio*  | 3.21    | 0.80   | 2.35    | 1.91    | 3.38   | 0.98     | 0.46   | 0.90     | 0.12     |
| Risk-free    | 1.28%   | 1.29%  | 1.28%   | 1.28%   | 1.29%  | 1.28%    | 1.30%  | 1.28%    | 1.28%    |



#### Downside Protection and Upside Capture





The RI Portfolio has produced superior downside capture generating on average positive returns in down equity markets

The RI Portfolio has produced upside market capture comparable to HFRI Fund of Funds Index



For Use With Institutional Investors Only - Not For the Retail Public.



#### Beta and Alpha





#### Strategy Exposure by Manager Target Strategy April 2024



Cliffwater Low-Risk Model Portfolio

| Sector                            | Target<br>Weight |
|-----------------------------------|------------------|
| Market Neutral/Multi-<br>Strategy | 33%              |
| Event Driven/Credit               | 30%              |
| Macro                             | 20%              |
| Equity Long/Short                 | 17%              |



#### Strategy Exposures by Manager Positioning April 2024





#### Portfolio Construction by Manager Positioning April 2024

Geographic Exposure



### Asset Type Exposure





# Fees Evaluation

For Use With Institutional Investors Only - Not For the Retail Public.

#### Fee Evaluation



#### Share of Alpha



Five Year Performance

|                  |            |             | Net of Fees |             | Gr