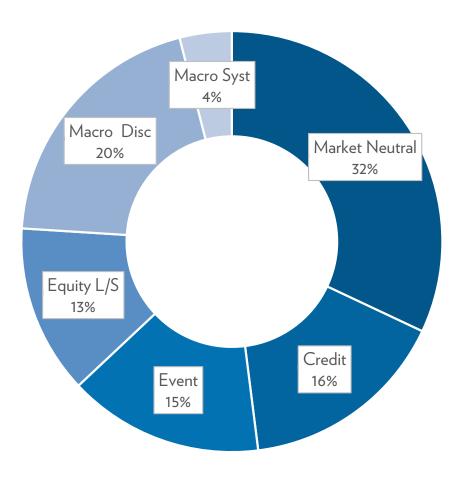

has produced superior downside capture generating on average positive returns in down equity markets

The RI Portfolio has produced upside market capture comparable to HFRI Fund of Funds Index



For Use With Institutional Investors Only - Not For the Retail Public.



#### Beta and Alpha





#### Strategy Exposure by Manager Target Strategy April 2024



Cliffwater Low-Risk Model Portfolio

| Sector                            | Target<br>Weight |
|-----------------------------------|------------------|
| Market Neutral/Multi-<br>Strategy | 33%              |
| Event Driven/Credit               | 30%              |
| Macro                             | 20%              |
| Equity Long/Short                 | 17%              |



#### Strategy Exposures by Manager Positioning April 2024





#### Portfolio Construction by Manager Positioning April 2024

Geographic Exposure



### Asset Type Exposure





# Fees Evaluation

For Use With Institutional Investors Only - Not For the Retail Public.

#### Fee Evaluation



#### Share of Alpha



Five Year Performance

|                  |            |             | Net of Fees |             | Gross o | f Fees            |         |          |
|------------------|------------|-------------|-------------|-------------|---------|-------------------|---------|----------|
|                  | Management | Performance | Total       | Total Total |         | Gross Alpha Split |         |          |
| _                | Fee        | Fee         | Return      | Alpha       | Return  | Alpha             | Manager | Investor |
| Capula