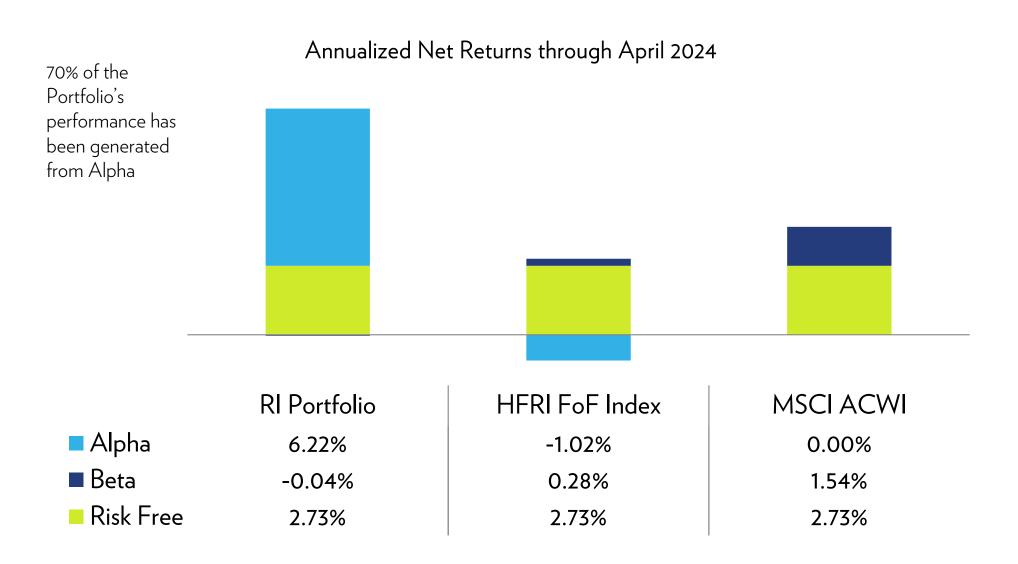

#### Return Attribution - One Year

#### Annualized Net Returns through April 2024