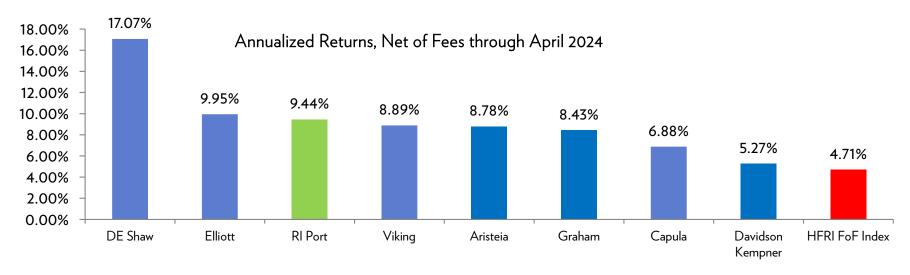

#### Total Return (net of fees)

The RI Portfolios have outperformed HFRI FoF Index over all periods.

### Annualized Net Returns through April 2024

|                        | 1 Year | 3 Year | 5 Year | Since<br>Inception |
|------------------------|--------|--------|--------|--------------------|
| ■ RI Portfolio         | 10.34% | 8.91%  | 9.49%  | 7.05%              |
| ■ HFRI FoF Index       | 8.80%  | 1.98%  | 4.71%  | 3.79%              |
| ■ T-Bills+4%           | 9.36%  | 6.73%  | 6.07%  | 5.28%              |
| ■ 75% Bonds/25% Stocks | 3.07%  | -1.51% | 2.40%  | 3.25%              |