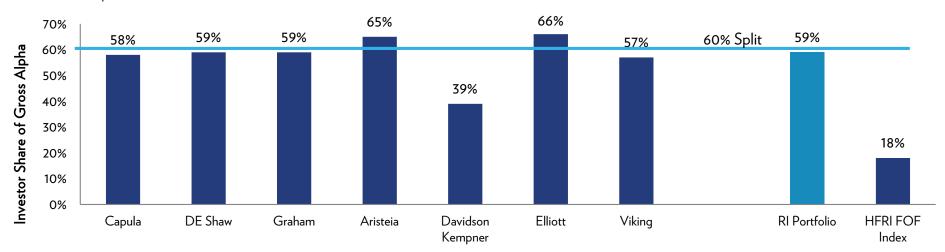

tail Public.



#### Beta and Alpha





#### Strategy Exposure by Manager Target Strategy April 2024



Cliffwater Low-Risk Model Portfolio

| Sector                            | Target<br>Weight |
|-----------------------------------|------------------|
| Market Neutral/Multi-<br>Strategy | 33%              |
| Event Driven/Credit               | 30%              |
| Macro                             | 20%              |
| Equity Long/Short                 | 17%              |



#### Strategy Exposures by Manager Positioning April 2024





#### Portfolio Construction by Manager Positioning April 2024

Geographic Exposure



### Asset Type Exposure





# Fees Evaluation

For Use With Institutional Investors Only - Not For the Retail Public.

#### Fee Evaluation



#### Share of Alpha



Five Year Performance

|                  |            |             | Net of Fees |             | Gross o | f Fees            |         |          |
|------------------|------------|-------------|-------------|-------------|---------|-------------------|---------|----------|
|                  | Management | Performance | Total       | Total Total |         | Gross Alpha Split |         |          |
| _                | Fee        | Fee         | Return      | Alpha       | Return  | Alpha             | Manager | Investor |
| Capula           | 2.00%      | 20.00%      | 6.88%       | 5.04%       | 10.60%  | 8.76%             | 42%     | 58%      |
| DE Shaw          | 3.00%      | 30.00%      | 17.07%      | 14.78%      | 27.38%  | 25.10%            | 41%     | 59%      |
| Graham