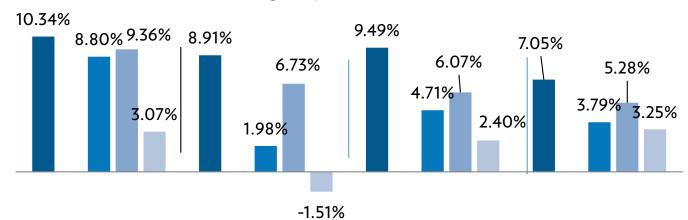

#### Total Return (net of fees)

The RI Portfolios have outperformed HFRI FoF Index over all periods.

### Annualized Net Returns through April 2024

|                        | 1 Year | 3 Year | 5 Year | Since<br>Inception |
|------------------------|--------|--------|--------|--------------------|
| ■ RI Portfolio         | 10.34% | 8.91%  | 9.49%  | 7.05%              |
| ■ HFRI FoF Index       | 8.80%  | 1.98%  | 4.71%  | 3.79%              |
| ■ T-Bills+4%           | 9.36%  | 6.73%  | 6.07%  | 5.28%              |
| ■ 75% Bonds/25% Stocks | 3.07%  | -1.51% | 2.40%  | 3.25%              |