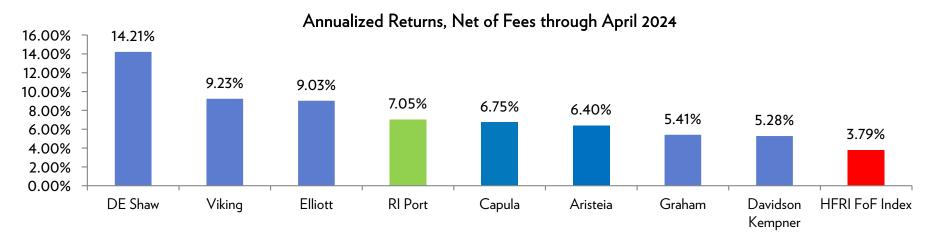

### Annualized Net Returns through April 2024

|                        | 1 Year | 3 Year | 5 Year | Since<br>Inception |
|------------------------|--------|--------|--------|--------------------|
| ■ RI Portfolio         | 10.34% | 8.91%  | 9.49%  | 7.05%              |
| ■ HFRI FoF Index       | 8.80%  | 1.98%  | 4.71%  | 3.79%              |
| ■ T-Bills+4%           | 9.36%  | 6.73%  | 6.07%  | 5.28%              |
| ■ 75% Bonds/25% Stocks | 3.07%  | -1.51% | 2.40%  | 3.25%              |