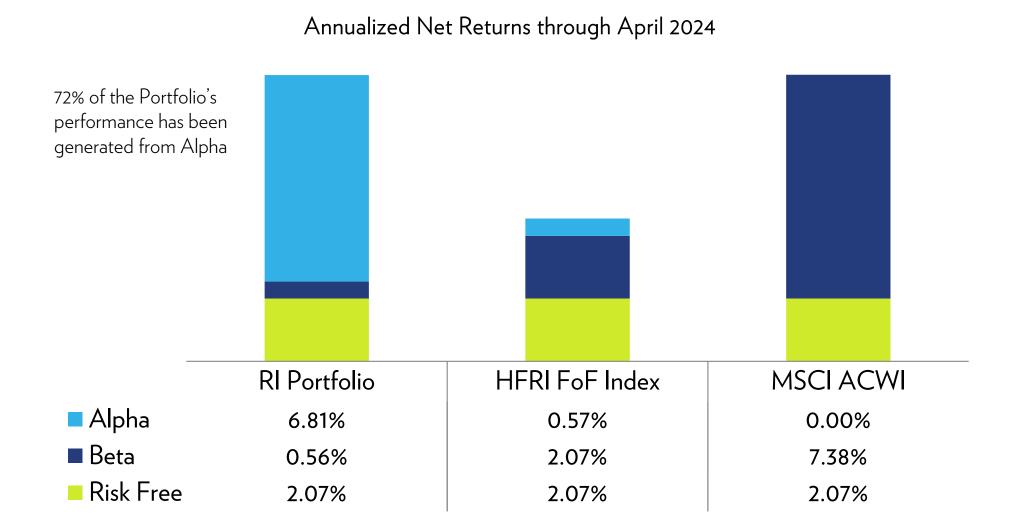

#### Performance Attribution – Three Years

#### Performance Attribution – Five Years