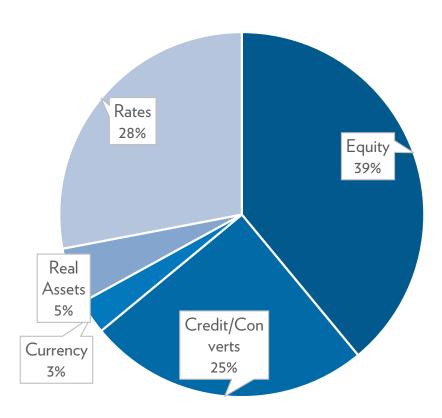

lio has produced upside market capture comparable to HFRI Fund of Funds Index



For Use With Institutional Investors Only - Not For the Retail Public.



#### Beta and Alpha





#### Strategy Exposure by Manager Target Strategy April 2024



Cliffwater Low-Risk Model Portfolio

| Sector                            | Target<br>Weight |
|-----------------------------------|------------------|
| Market Neutral/Multi-<br>Strategy | 33%              |
| Event Driven/Credit               | 30%              |
| Macro                             | 20%              |
| Equity Long/Short                 | 17%              |



#### Strategy Exposures by Manager Positioning April 2024





#### Portfolio Construction by Manager Positioning April 2024

Geographic Exposure



### Asset Type Exposure





# Fees Evaluation

For Use With Institutional Investors Only - Not For the Retail Public.

#### Fee Evaluation



#### Share of Alpha



Five Year Performance

|                  |            |             | Net of Fees |             | Gross o | f Fees            |         |          |
|------------------|------------|-------------|-------------|-------------|---------|-------------------|---------|----------|
|                  | Management | Performance | Total       | Total Total |         | Gross Alpha Split |         |          |
| _                | Fee        | Fee         | Return      | Alpha       | Return  | Alpha             | Manager | Investor |
| Capula           | 2.00%      | 20.00%      | 6.88%       | 5.04%       | 10.60%  | 8.76%             | 42%     | 58%      |
|