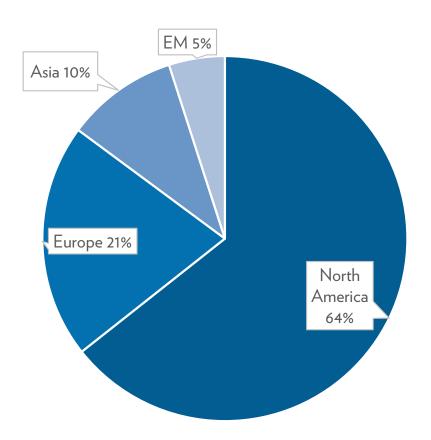

uity markets

The RI Portfolio has produced upside market capture comparable to HFRI Fund of Funds Index



For Use With Institutional Investors Only - Not For the Retail Public.



#### Beta and Alpha





#### Strategy Exposure by Manager Target Strategy April 2024



Cliffwater Low-Risk Model Portfolio

| Sector                            | Target<br>Weight |
|-----------------------------------|------------------|
| Market Neutral/Multi-<br>Strategy | 33%              |
| Event Driven/Credit               | 30%              |
| Macro                             | 20%              |
| Equity Long/Short                 | 17%              |



#### Strategy Exposures by Manager Positioning April 2024





#### Portfolio Construction by Manager Positioning April 2024

Geographic Exposure



### Asset Type Exposure





# Fees Evaluation

For Use With Institutional Investors Only - Not For the Retail Public.

#### Fee Evaluation



#### Share of Alpha



Five Year Performance

|                  |            |             | Net of Fees |             | Gross o | f Fees            |         |          |
|------------------|------------|-------------|-------------|-------------|---------|-------------------|---------|----------|
|                  | Management | Performance | Total       | Total Total |         | Gross Alpha Split |         |          |
| _                | Fee        | Fee         | Return      | Alpha       | Return  | Alpha             | Manager | Investor |
| Capula           | 2.00%      | 20.00%      | 6.88%       | 5.04%       | 10.60%  | 8.76%