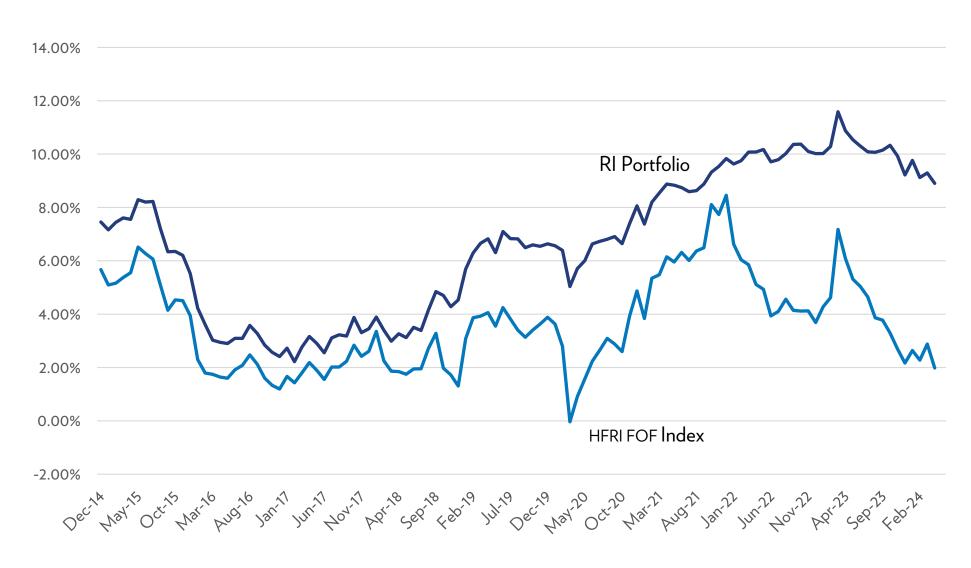

#### Three Year Rolling Total Returns (net of fees since inception through 4/30/24)